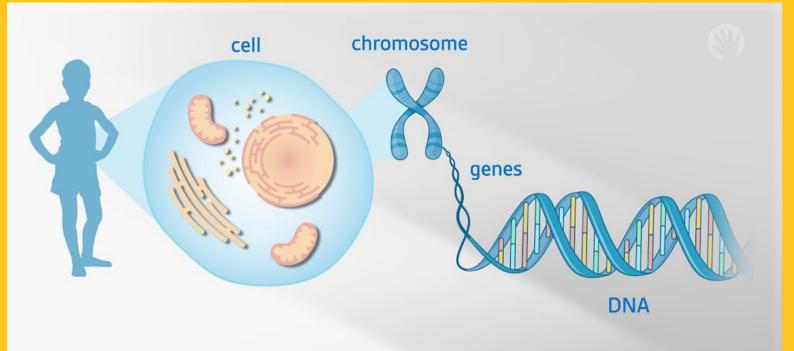

## GENOMICS REGULATION

### What is a genome?

Your **genome** is one whole set of all your genes plus all the DNA between your genes.

#### Genomics

VS

- The study of an organism's complete set of genetic information.
- The genome includes both genes (coding) and non-coding DNA.
- 'Genome': the complete genetic information of an organism.

- The study of heredity
- The study of the function and composition of single genes.
- 'Gene': specific sequence of DNA that codes for a functional molecule.