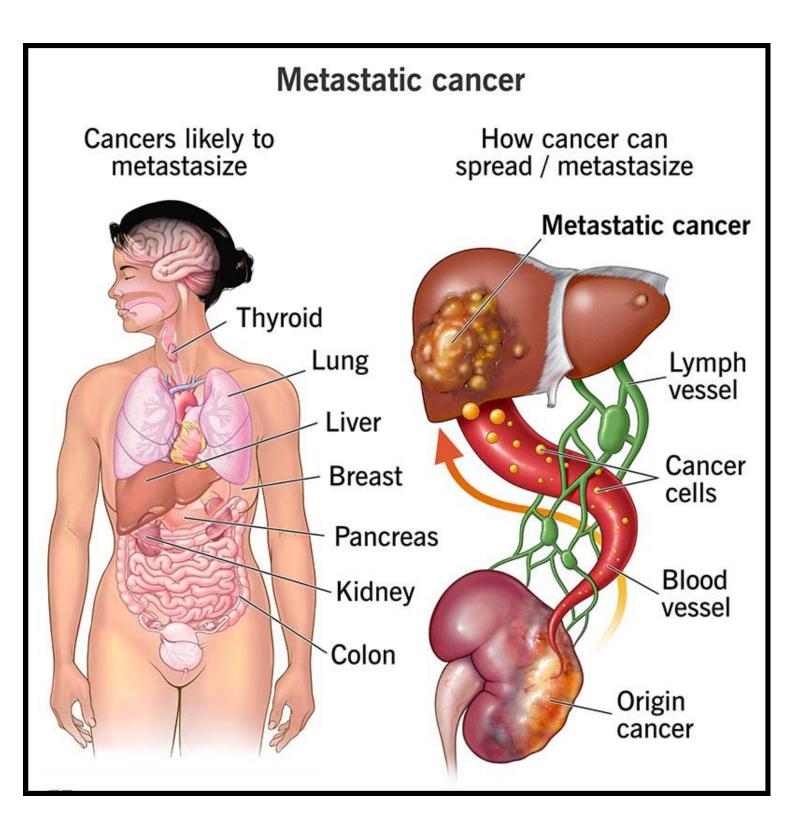

### What is metastasis??

- Metastasis means that cancer has spread to a different part of your body part than where it started.
- When this happens, doctors say the cancer has "metastasized."
- The terms "metastatic cancer," "advanced cancer," and "<u>stage 4</u> <u>cancer</u>" can also be used to describe metastasis, but these terms can have somewhat different meanings.
- The term advanced cancer can also be used to describe large cancers that have not spread to other parts of the body.