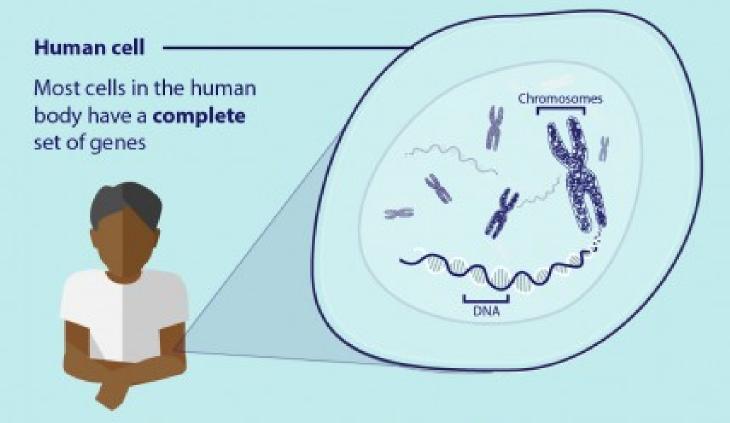

### What is a genome?

Your **genome** is one whole set of all your genes plus all the DNA between your genes.

#### Genomics

VS

- The study of an organism's complete set of genetic information.
- The genome includes both genes (coding) and non-coding DNA.
- 'Genome': the complete genetic information of an organism.

- The study of heredity
- The study of the function and composition of single genes.
- 'Gene': specific sequence of DNA that codes for a functional molecule.