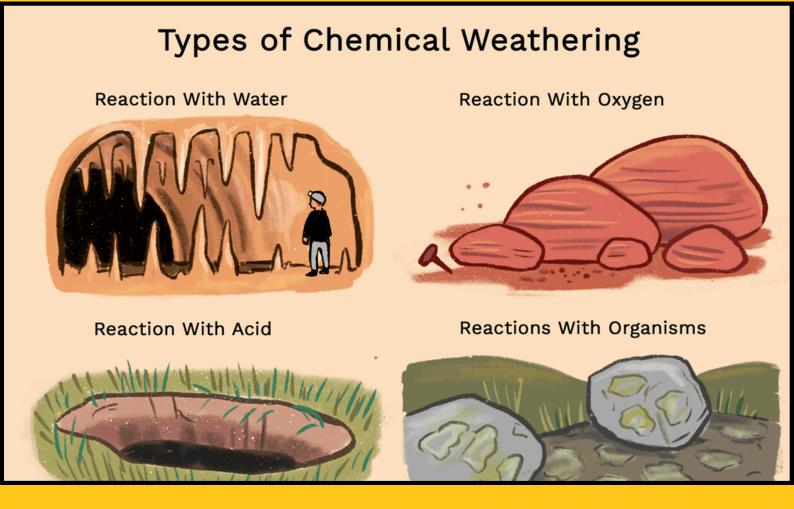

### CO2 and chemical weathering

- Atmospheric carbon dioxide draw down from the chemical weathering of rocks peaks across a range of moderate erosion rates, according to a new study.
- The findings provide new insights into the constraints of weatheringmediated carbon dioxide drawdown and help resolve conflicting data on the impact of erosion on the carbon cycle.
- The chemical weathering mediates the concentration of carbon dioxide in the atmosphere and, thereby, the planet's climate.

- Chemical weathering changes the molecular structure of rocks and soil.
- For instance, carbon dioxide from the air or soil sometimes combines with water in a process called carbonation.
- This produces a weak acid, called carbonic acid, that can dissolve rock.